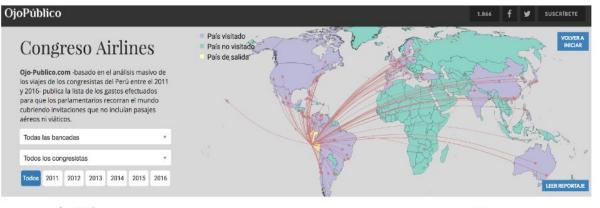

## **Data Journalism examples**

| Consume de la Deméblies del Demé  | 453         |
|-----------------------------------|-------------|
| Congreso de la República del Perú | viajes      |
| Año de fundación: 1822            | 2026        |
| N° de congresistas: 130           | días fuera  |
| N° de congresistas viajeros: 114  | S/3'690.612 |
|                                   | gastados    |