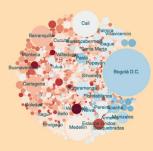

## Data journalism examples

### Data journalism examples

¿Y la ubicación vertical? Lo podemos usar para dividir por regiones.

### **Todos al centro**

Eliminar la ubicación geográfica nos permite utilizar la ubicación para codificar más información. Por ejemplo horizontalmente por su resultado.