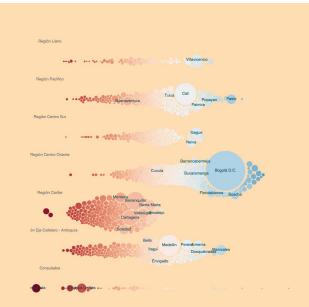

## Data journalism examples

### Data journalism examples

¿Y la ubicación vertical? Lo podemos usar para dividir por regiones.

### **Todos al centro**

Eliminar la ubicación geográfica nos permite utilizar la ubicación para codificar más información. Por ejemplo horizontalmente por su resultado.