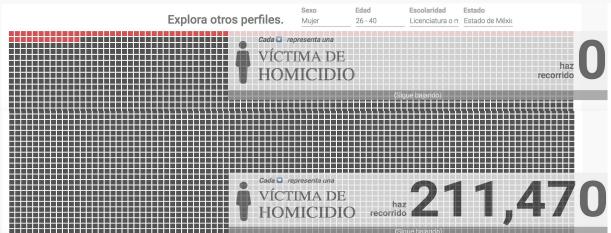

### ¿Cómo afectó a personas como tú?

| ODIO<br>Sexo Año de nacimiento<br>Internet de construiento<br>Escolaridad<br>Entidad federativa | ۲           | SECRETARI<br>CERTIFICADO<br>ANTES DE LLEMAR EL CERTIFICADO, ES INECESAN | A DE SALUD<br>DE DEFUNCIÓN<br>RO CUE LEA LAS INSTRUCCIONES | Hose<br>Folio<br>0000000000<br>H EN EL REVERSO |
|-------------------------------------------------------------------------------------------------|-------------|-------------------------------------------------------------------------|------------------------------------------------------------|------------------------------------------------|
| Escolaridad<br>Escolaridad                                                                      |             |                                                                         |                                                            | 0                                              |
| Escolaridad<br>So<br>Entidad federativa                                                         | ecido       | Sexo                                                                    | Año                                                        | de nacimiento                                  |
| Entidad federativa                                                                              | os del fall | Es                                                                      | scolaridad                                                 |                                                |
|                                                                                                 | - Dat       | Entid                                                                   | ad federativa                                              |                                                |
|                                                                                                 |             |                                                                         |                                                            |                                                |
|                                                                                                 |             |                                                                         |                                                            |                                                |

### La violencia en México y tú

L TU PERFIL: Mujer, 26 - 40, Licenciatura o más, Estado de México

Homicidios Desaparecidos

En 10 años murieron 107 mujeres como tú en Estado de México, a nive

La tasa de homicidios de mujeres como tú fue 3.2 en Estado de México

La tasa de homicidios totales a nivel nacional fue de 1

Para conocer el total de víctimas de homicidio acumuladas en México debes recorr