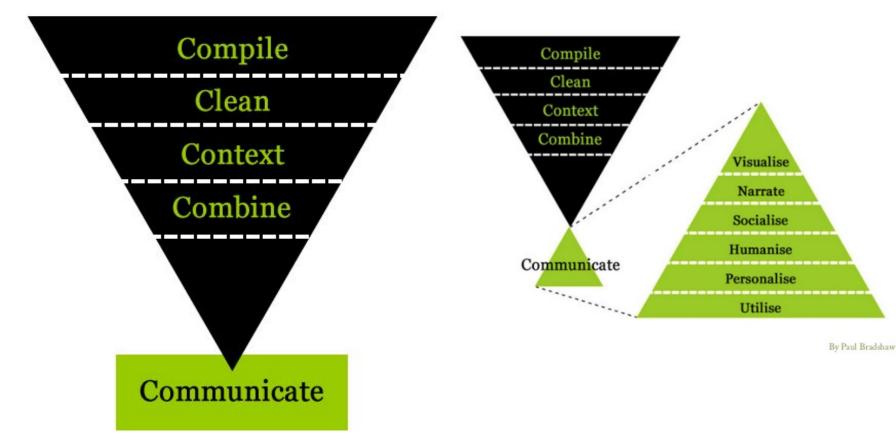

### The Inverted Pyramid of Data Journalism

Paul Bradshaw, OnlineJournalismBlog.com